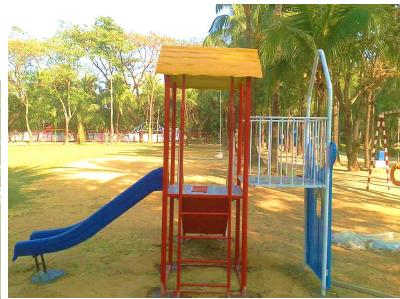

#### **Project Information**

- Project Name
- Project Type
- Project Space
- Rides
- Main Attraction
- Location

- : MultiActivity Play Station
- : Small Park
- : 1500 SQFT
- : 9
- : Kids Zone
- : Chittagong