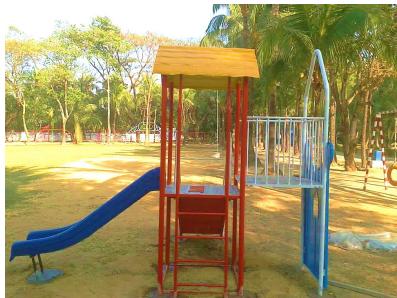

#### **Project Information**

- Project Name
- Project Type
- Project Space
- Rides
- Main Attraction
- Location

- : MultiActivity Play Station
- : Small Park
- : 1500 SQFT
- : 9
- : Kids Zone
- : Chittagong