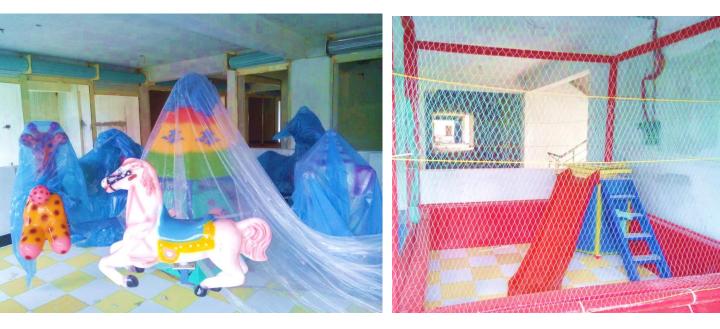

#### BROSIS INDOOR PARK

#### **Project Information**

- Project Name
- Project Type
- Project Space
- Rides
- Main Attraction
- Location

- : BROSIS RESTAURANT
- : Indoor Park

: BROSIS DESERT SPOON, is a well located indoor park in Dhaka, Mirpur. Description Hundreds of fun loving people come every day to visit this restaurant as well as the indoor part.