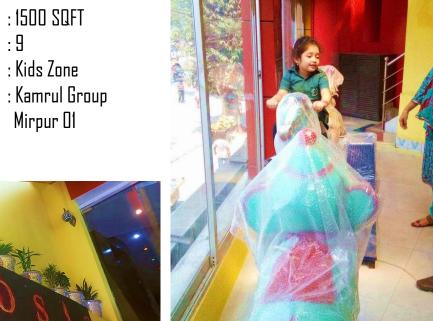

#### **Project Information**

- Project Name
- Project Type
- Project Space
- Rides
- Main Attraction
- Location

- : MultiActivity Play Station
- : Small Park
- : 1500 SQFT
- : 9
- : Kids Zone
- : Chittagong