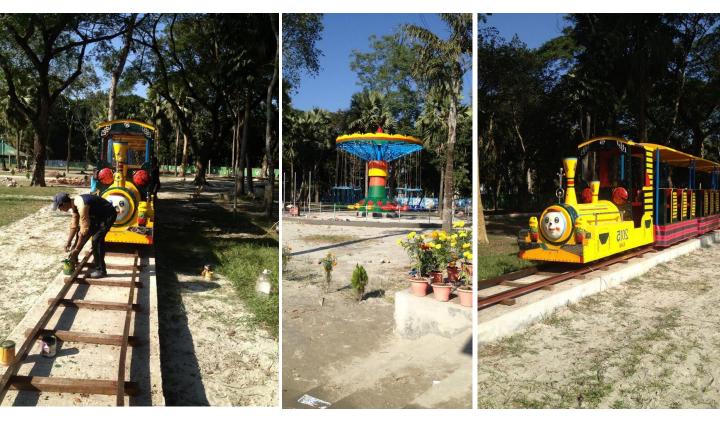

rk> Eagle Nursury

### **Project Information**

- Project Name
- Project Type
- Project Space
- Rides
- Main Attraction
- Location

- : Golden Eagle Nursery
- : School Indoor Playground
- : 2500 SQFT
- : 8
- : Kiddie Rides
- : BAF, Dhgaka Cantonment Dhaka, Bangladesh







### CHITTAGONG CANTONMENT

#### **Project Information**

- Project Name
- : Chittagong Cantonment, Army Jogging Area





# MISSION SCHOOL, NILSAGOR GROUP

Company information Nilsagor Group. Nilsagor Group is one of the fastest growing companies among all agro based industries in Bangladesh especially in the poultry sector.

They are experienced in poultry breeder& hatchery, feed mill, seeds and consumer products.





### SINGAIR NEW MARKET INDOOR PARK (MANIKGONJ)



### BONBILASH SHISHU PARK 30000SQFT PARK (KHULNA)



### LALMAI LAKELAND COMILLA (UNDERCONSTRUCTION)



### BONBILASH SHISHU PARK 30000SQFT PARK (KHULNA)



# PIZZA INN, GULSHAN





## NIRIBILI PICNIC SPOT

Paddle Boat/Water Slide/K.D Ride Niribili Picnic Spot | Jessore







## DINAJPUR CITY PARK



## BANGLANN.COM.BD

#### Press Release Details:

- Article Title : পার্ক রাইড প্রস্তুতে নতুন দিগন্ত উন্মোচন করছে রাহা ইঞ্জিনিয়ারিং ওয়ার্কশপ
  - Publish Date
  - Online URL
- : http://banglann.com.bd/পার্ক-রাইড-প্রস্তুতে-নতু
- Name
- : Bangla News Network

: September 2018

- Web Address
- : www.banglann.com.bd





# BANGLANN.COM.BD

### পার্ক রাইড প্রস্তুতে নতুন দিগন্ত উন্মোচন করছে রাহা ইঞ্জিনিয়ারিং ওয়ার্কশপ

Date: সেপ্টেম্বর ০৯, ২০১৮ in: ব্যবসা

রাহা ইঞ্জিনিয়ারিং ওয়ার্কশপ শীর্ষস্থানীয় শিল্পকৌশল কোম্পানী যা বিগত ২০ বছরের অধিক সময় ধর