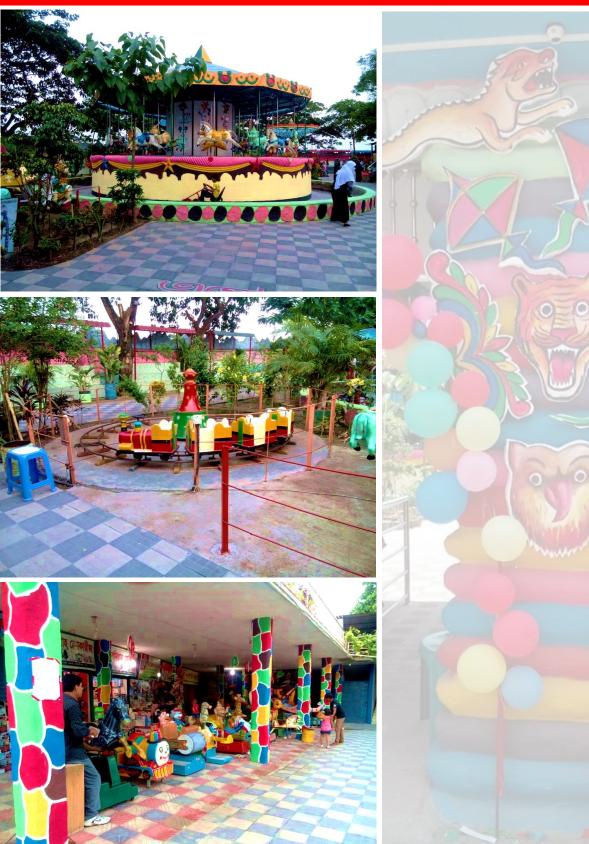

### INDEX

- DINAJPUR CITY PARK
- BROSIS DESERT SPOON
- GOLDEN EAGLE NURSURY
- CHITTAGONG CANTONMENT
- MISSION SCHOOL, NILSAGOR GROUP
- SINGAIR NEW MARKET
- BONBILASH SHISHU PARK
- LALMAI LAKELAND
- BONBILASH SHISHU PARK
- PIZZA INN, GULSHAN
- NIRIBILI PICNIC SPOT
- MARINE SHISHU PARK