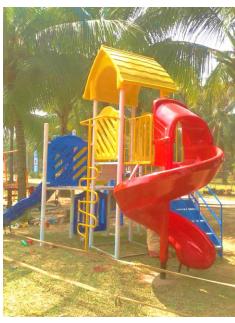

### **Project Information**

- Project Name
- Project Type
- Project Space
- Rides
- Main Attraction
- Location

- : Golden Eagle Nursery
- : School Indoor Playground
- : 2500 SQFT
- : 8
- : Kiddie Rides
- : BAF, Dhgaka Cantonment Dhaka, Bangladesh