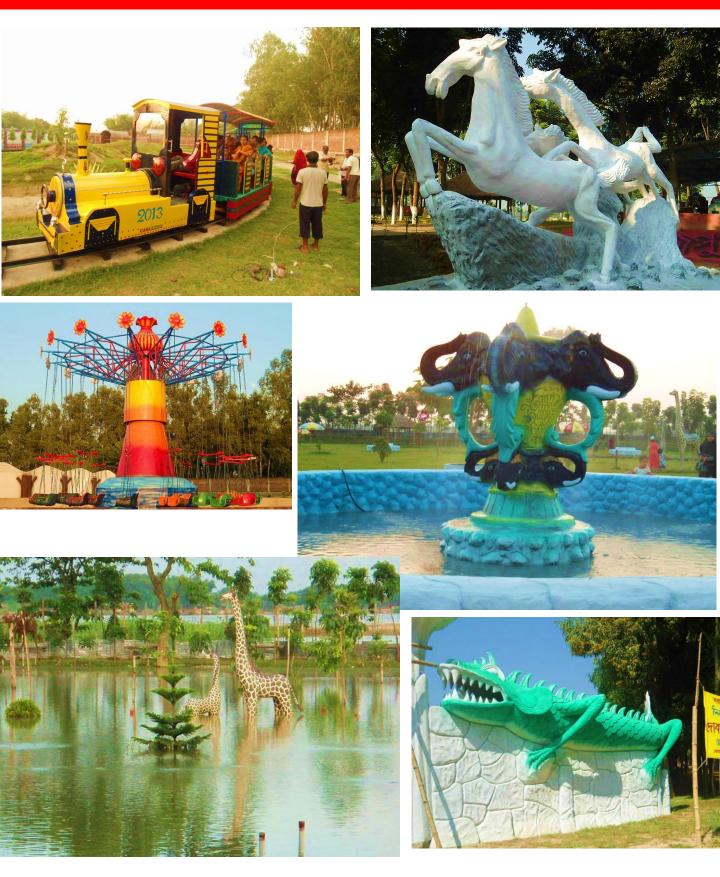

### MARINE SHISHU PARK

#### **Project Information**

- Project Name
- Project Type
- Project Space
- Rides
- Main Attraction
- Location

- : Marine Shishu Park
- : ThemePark
- : 25000 SQFT
- : 120
- : Water World
- : Ati Bazar, Dhaka

• Description : Marine Shishu Park, is a well located theme park in Dhaka. Nowadays it is the most popular park in Dhaka Keranigonj